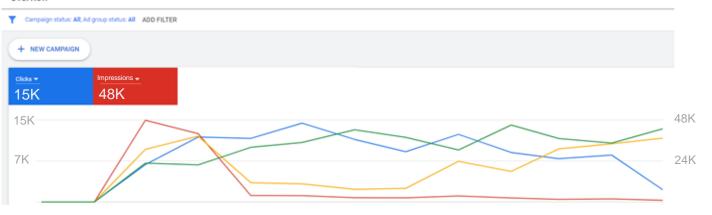

## Overview

| Keyword                              | Clicks | Impr.  | CTR    |
|--------------------------------------|--------|--------|--------|
| nursery teachers training            | 2,891  | 12,021 | 24.05% |
| preschool in yelahanka               | 2,138  | 10,021 | 21.34% |
| schools in jakkur                    | 1,872  | 9,823  | 19.06% |
| day care in manyata tech park        | 1,530  | 7,219  | 21.19% |
| pre school in agrahara               | 1,420  | 6,219  | 22.83% |
| best pre schools in yelahanka kogilu | 1,239  | 5,521  | 22.44% |
| play school in kogilu                | 925    | 3,210  | 28.82% |
| pre school near manyata tech park    | 864    | 2,981  | 28.98% |
| day care centres in jakkur           | 562    | 1,024  | 54.88% |
| kinder garden in jakkur              | 327    | 821    | 39.83% |
| pre schools in telecomlayout         | 232    | 528    | 43.94% |
| pre school in jakkur                 | 102    | 211    | -      |
| preschools in bharathiya city        | 30     | 183    | -      |
| play home in kogilu                  | 21     | 73     | -      |
| top preschools in yelahanka          |        | . 4:   | 5      |