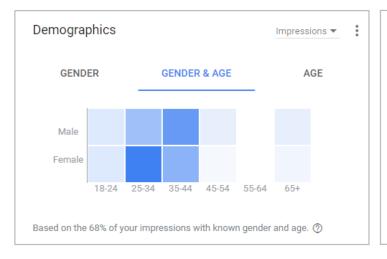

## MMR Infotech

Google AdWords Reports: Feb – May 2020



## Overview











| Keyword                              | Clicks | Impr.  | CTR    |
|--------------------------------------|--------|--------|--------|
| nursery teachers training            | 2,891  | 12,021 | 24.05% |
| preschool in yelahanka               | 2,138  | 10,021 | 21.34% |
| schools in jakkur                    | 1,872  | 9,823  | 19.06% |
| day care in manyata tech park        | 1,530  | 7,219  | 21.19% |
| pre school in agrahara               | 1,420  | 6,219  | 22.83% |
| best pre schools in yelahanka kogilu | 1,239  | 5,521  | 22.44% |
| play school in kogilu                | 925    | 3,210  | 28.82% |
| pre school near manyata tech park    | 864    | 2,981  | 28.98% |
| day care centres in jakkur           | 562    | 1,024  | 54.88% |
| kinder garden in jakkur              | 327