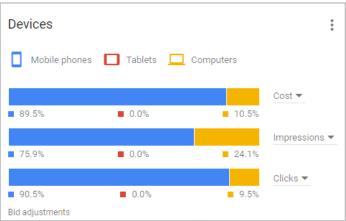

## MMR Infotech

Google AdWords Reports: Feb – May 2020



## Overview











| Keyword                              | Clicks | Impr.  | CTR    |
|--------------------------------------|--------|--------|--------|
| nursery teachers training            | 2,891  | 12,021 | 24.05% |
| preschool in yelahanka               | 2,138  | 10,021 | 21.34% |
| schools in jakkur                    | 1,872  | 9,823  | 19.06% |
| day care in manyata tech park        | 1,530  | 7,219  | 21.19% |
| pre school in agrahara               | 1,420  | 6,219  | 22.83% |
| best pre schools in yelahanka kogilu | 1,239  | 5,521  | 22.44% |
| play school in kogilu                | 925    | 3,210  | 28.82% |
| pre school near manyata tech park    | 864    | 2,981  | 28.98% |
| day care centres in jakkur           | 562    | 1,024  | 54.88% |
| kinder garden in jakkur              | 327